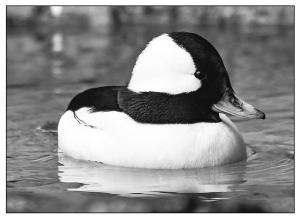

#### **Our Cutest Duck?**

A couple of years ago, I noticed a new visitor to the lake: a small, energetic duck with beautiful coloration - the *Bufflehead*. This attractive little bird's name is a combination of the words "buffalo" and "head," referring to the large, rounded head shape of the species.

Buffleheads are about the size of a crow and are the smallest diving ducks in North America. Males are striking, with a white body, black back, and purple-green head featuring a white patch that wraps around the back. Females and immature males are less prominent, being mostly gray-brown with a white cheek patch. This difference in coloration is the

The beautiful and charming Bufflehead is also known as the "Spirit Duck" to the Native Americans of the Pacific Northwest, who ascribed magical powers to it. For this reason and others, Buffleheads are displayed on the Sydney, British Columbia, Coat of Arms. Whenever I see these cute little birds swimming and diving in front of our house, I feel lucky, and I hope this quick intro*duck*tion will help you better appreciate them too! \$\square\$