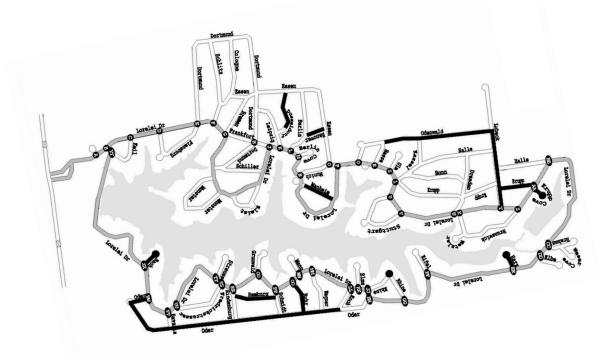

Now that the winter months are upon us, slicker conditions, snow, ice, and cold will be in full swing. The Lake equipment trucks are outfitted with salt equipment, salt has been purchased, and new tires for equipment have been installed as needed. We will be using the snow plowing priority map and the system that was developed last year. It resides on our web site. (Here is a smaller version. Look for the colored, larger version on the web site.) This visual map indicates the sequence of the plowing. It is based on number of cars that travel the road, and number of residents. Again, thank you in advance for your patience. Our crews will be up and working long before your alarms decided to wake you. (In most cases).