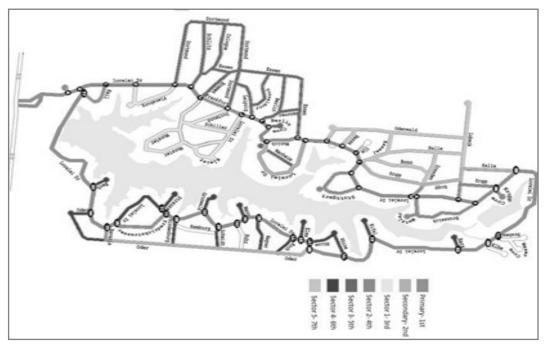

Now that the winter months are upon us, slicker conditions, snow, ice, and cold will be in full swing. The Lake equipment trucks are outfitted with salt equipment, salt has been purchased, and new tires for equipment have been installed as needed. We will be using the snow plowing priority map and the system that was developed last year. It resides on our web site. (Here is a smaller version. Look for the colored, larger version on the web site.) This visual map indicates the sequence of the plowing. It is based on number of cars that travel the road, and number of residents. Again, thank you in advance for your patience. Our crews will be up and working long before your alarms decided to wake you. (In most cases).